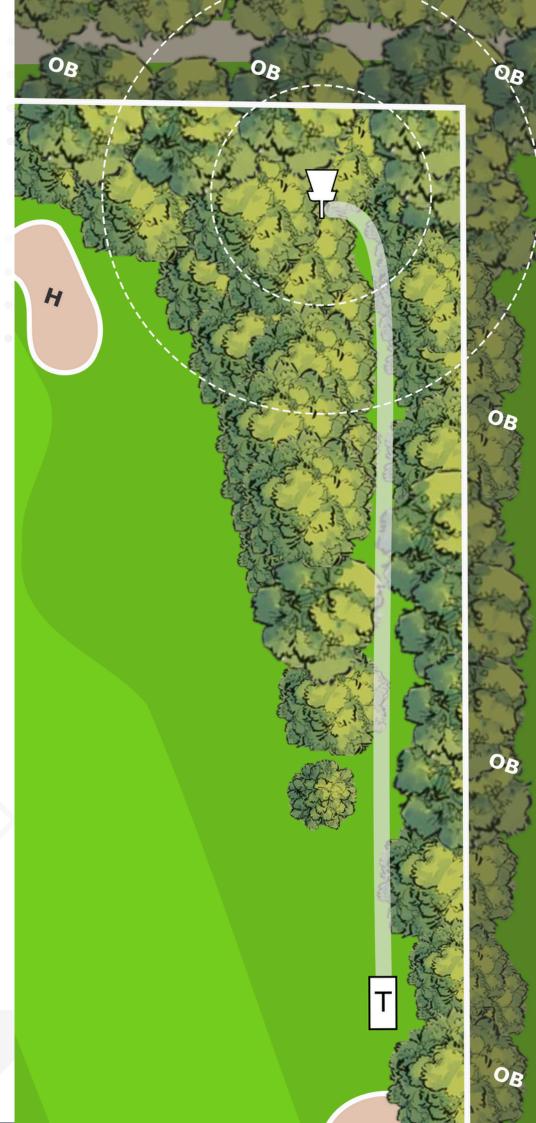

### PAR (3) 105 m 344 ft

On and over the fairway on the left and over the fencing net on the right is OB.

**PAR** 

## 169 m 554 ft

On and over the fairway on the left and over the fencing net on the right is OB.

**PAR** 