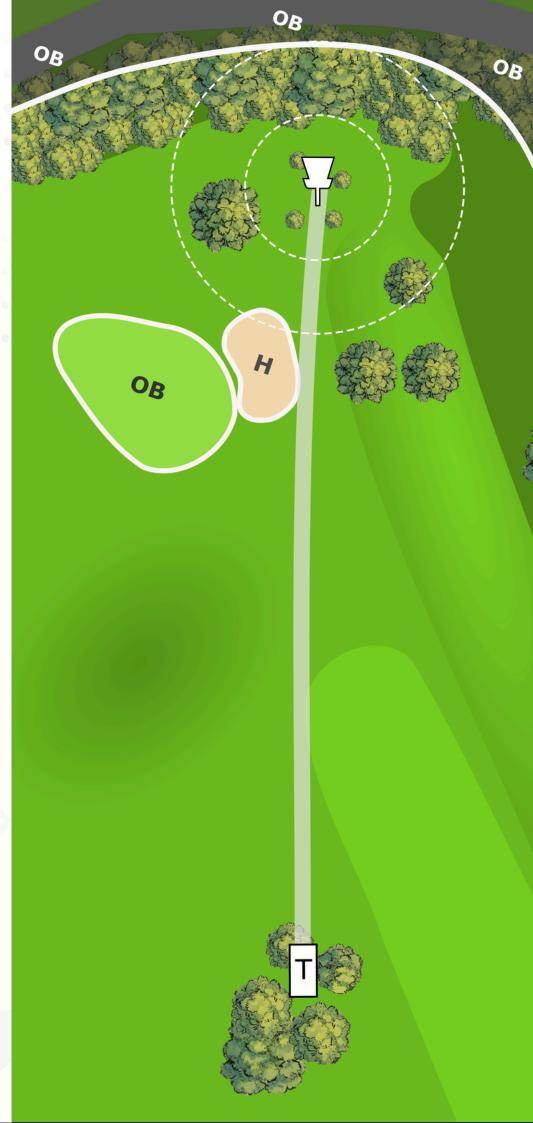

#### PAR (7) 3 168 m 551 ft

OB on and over the pathway and over the hedge. Pond, dry pond and green are OB, bunkers are hazard.