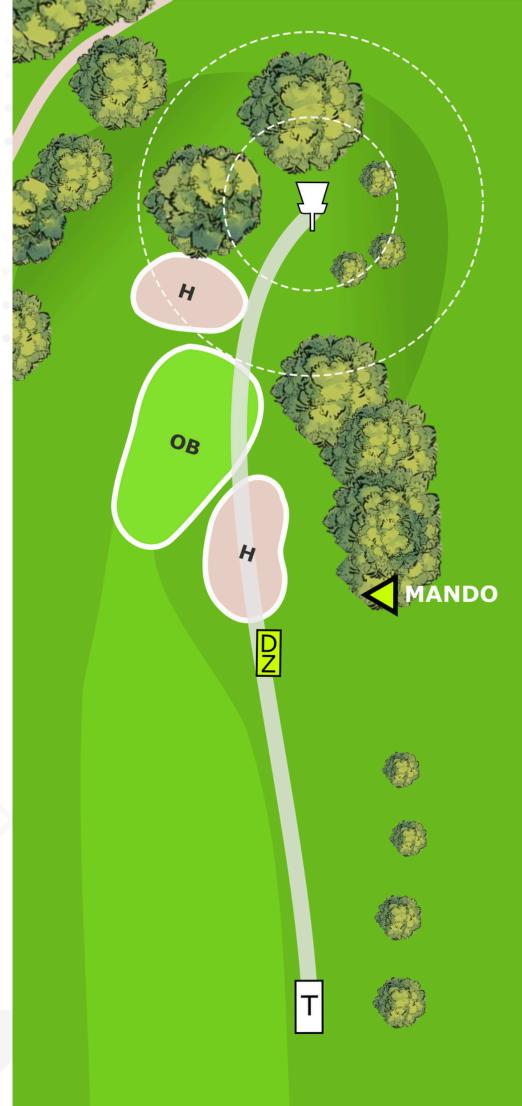

OB

OB

OB



## PAR 63 119 m 390 ft

Green is OB, bunker is hazard. Over the road is OB.









OB over the white stakes on the right.







#### PAR (1) 3 140 m 459 ft

OB on and over the fairway on the left and over white stakes on the right.







PAR (3) 112 m 367 ft

Green is OB, bunker is hazard.







#### PAR (3) \$3 91 m 299 ft

OB on and over the fairway on the right.







PAR (3)

79 m
259 ft

OB over the fencing net.







## 359 m 1178 ft

Mando tree to the left. Green and over the fence is OB, bunker is hazard.







PAR (5) \*\*\*\* 79 m 259 ft

On and over the ditch is OB.







PAR (3) 125 m 410 ft

Fairways are OB.







PAR (3) 110 m 361 ft

OB on and over the fairways.







## PAR (3) 91 m 299 ft

Mando tree on the left. Green is OB, bunker is hazard.







#### PAR (7) 3 168 m 551 ft

OB on and over the pathway and over the hedge. Pond, dry pond and green are OB, bunkers are hazard.