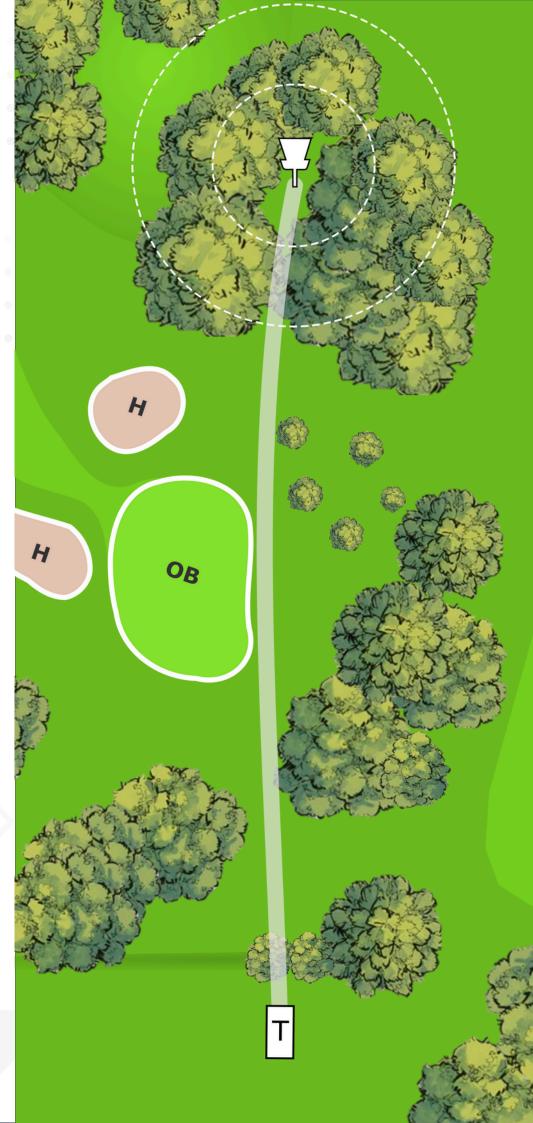

#### PAR (1) 3 140 m 459 ft

OB on and over the fairway on the left and over white stakes on the right.

PAR (3) 112 m 367 ft

Green is OB, bunker is hazard.