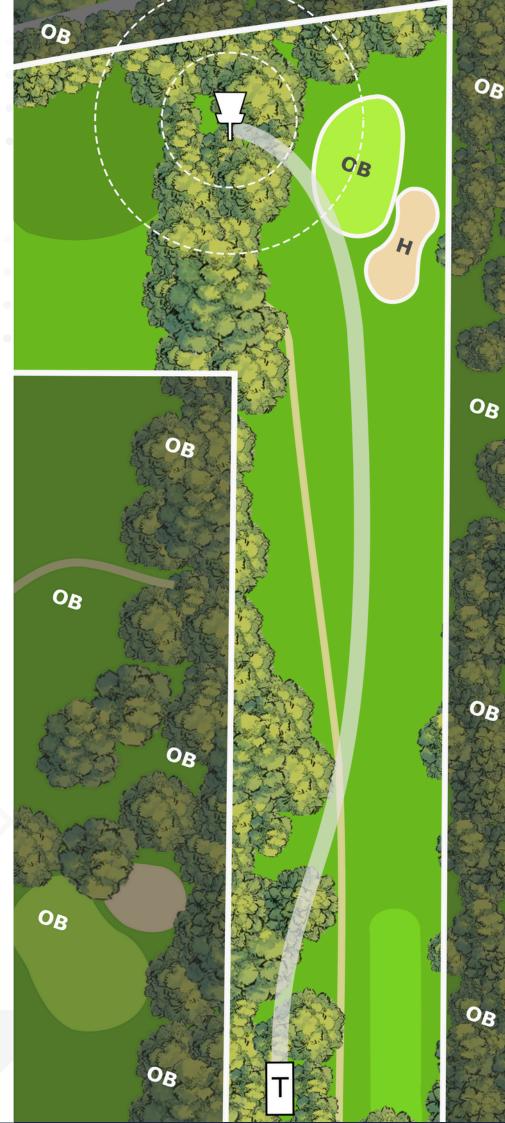

#### PAR (7) 3 168 m 551 ft

OB on and over the pathway and over the hedge. Pond, dry pond and green are OB, bunkers are hazard.