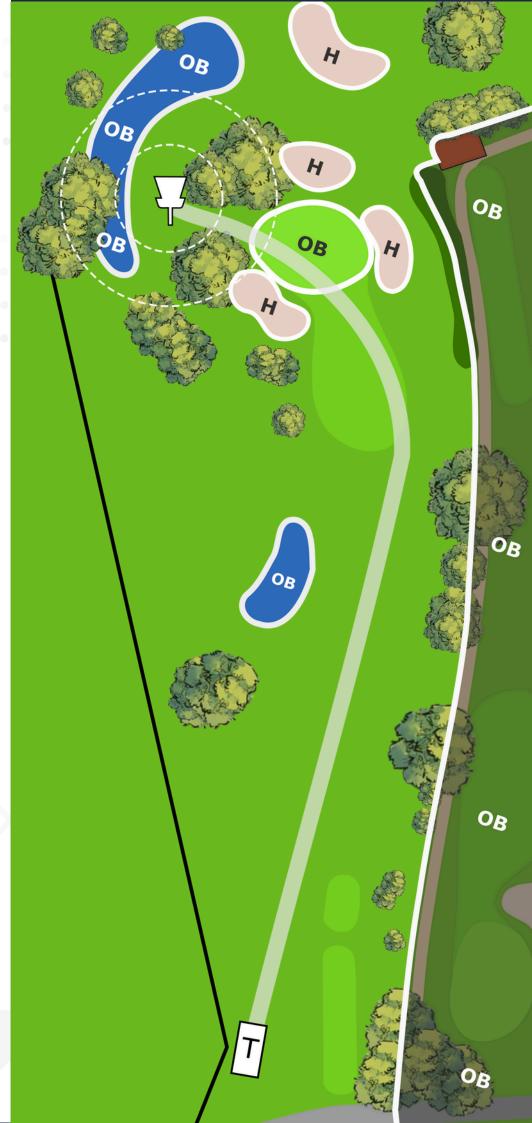

## PAR 63 119 m 390 ft

Green is OB, bunker is hazard. Over the road is OB.

OB over the white stakes on the right.