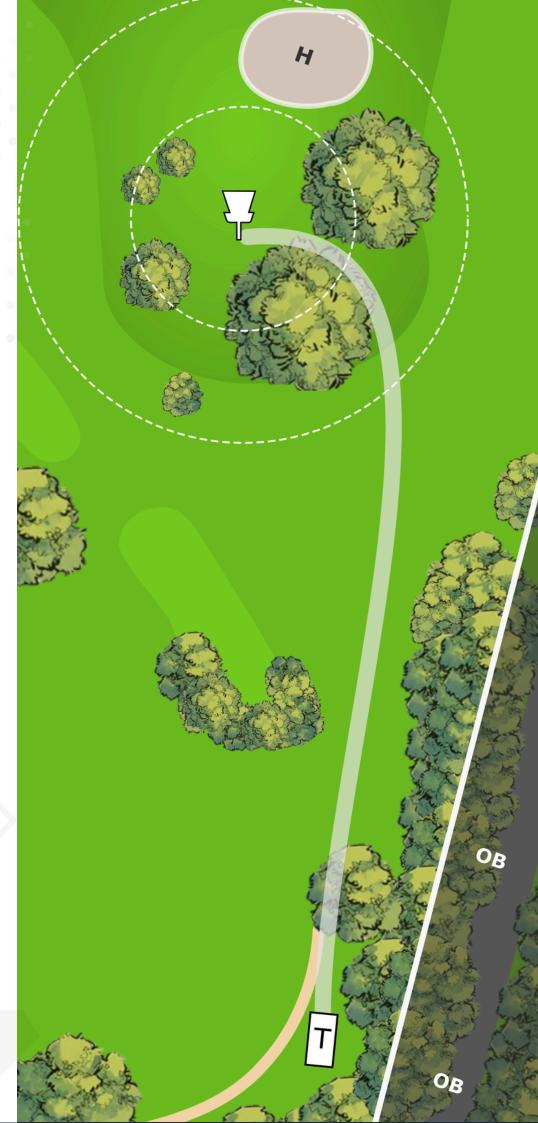

## PAR 63 119 m 390 ft

Green is OB, bunker is hazard. Over the road is OB.

OB over the white stakes on the right.