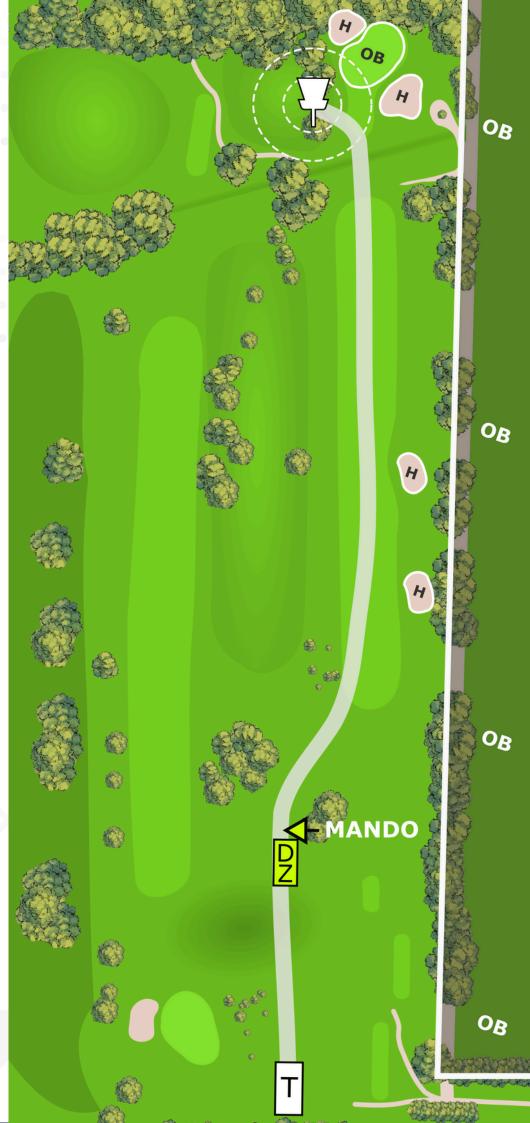

## 359 m 1178 ft

Mando tree to the left. Green and over the fence is OB, bunker is hazard.

PAR (5) \*\*\*\* 79 m 259 ft

On and over the ditch is OB.

PAR (3) 125 m 410 ft

Fairways are OB.

PAR (3) 110 m 361 ft

OB on and over the fairways.