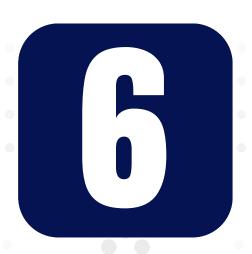

# 

OB on and over the fairway on the left and over the fence on the right.

ventitre

OB

OB

OB

OB