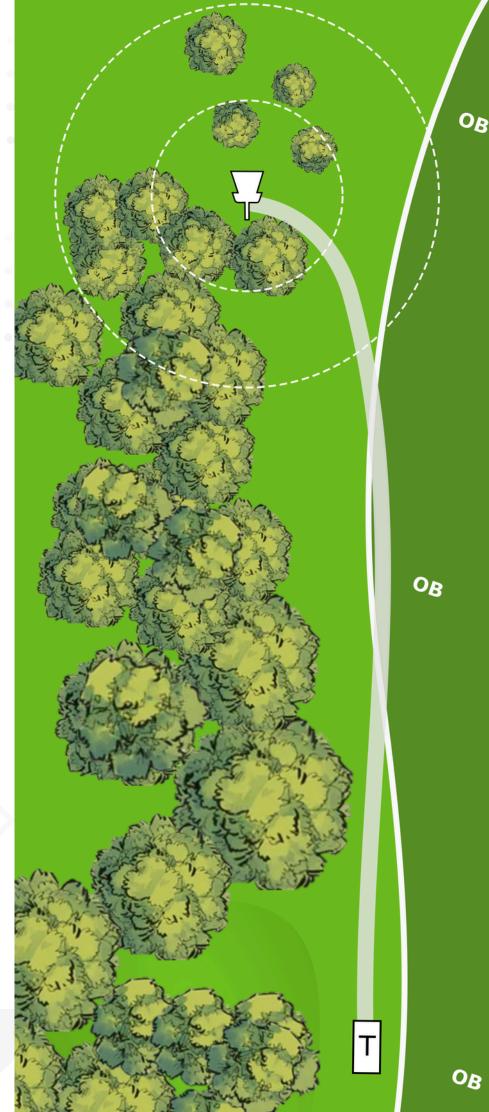

#### (I) 3 166 m 545 ft

OB on and over the ditch on the left, till the last red stake, and over the fence on the right. Green is OB, bunker is hazard.