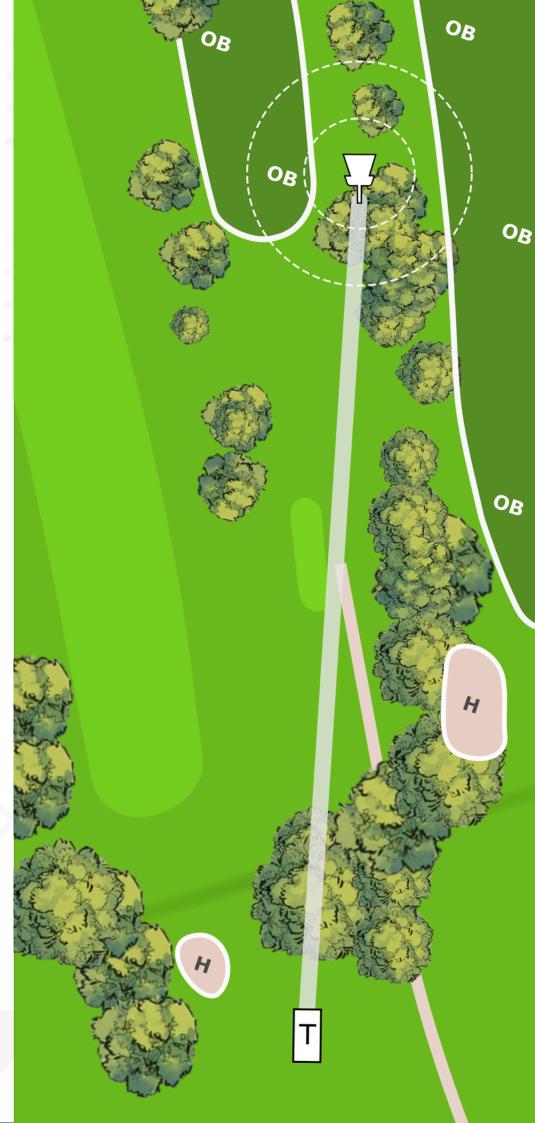

#### PAR (1) 3 140 m 459 ft

OB on and over the fairway on the left and over white stakes on the right.

PAR (3) 112 m 367 ft

Green is OB, bunker is hazard.