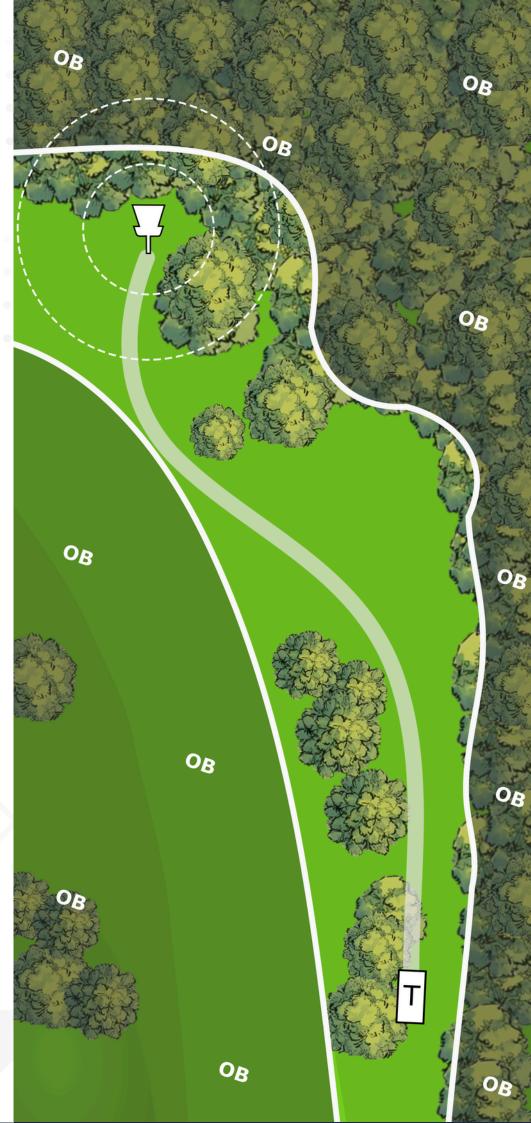

nce on the right is OB, bunker is hazard.







### PAR (3) 105 m 344 ft

On and over the fairway on the left and over the fencing net on the right is OB.







**PAR** 

## 169 m 554 ft

On and over the fairway on the left and over the fencing net on the right is OB.







**PAR** 

#### (I) 3 166 m 545 ft

OB on and over the ditch on the left, till the last red stake, and over the fence on the right. Green is OB, bunker is hazard.













# 

OB on and over the fairway on the left and over the fence on the right.



ventitre



OB

OB

OB

OB



## PAR 63 119 m 390 ft

Green is OB, bunker is hazard. Over the road is OB.









OB over the white stakes on the right.







#### PAR (1) 3 140 m 459 ft

OB on and over the fairway on the left and over white stakes on the right.







PAR (3) 112 m 367 ft

Green is OB, bunker is hazard.







#### PAR (3) \$3 91 m 299 ft

OB on and over the fairway on the right.







PAR (3)

79 m
259 ft

OB over the fencing net.







## 359 m 1178 ft

Mando tree to the left. Green and over the fence is OB, bunker is hazard.







PAR (5) \*\*\*\* 79 m 259 ft

On and over the ditch is OB.







PAR (3) 125 m 410 ft

Fairways are OB.







PAR (3) 110 m 361 ft

OB on and over the fairways.







## PAR (3) 91 m 299 ft

Mando tree on the left. Green is OB, bunker is hazard.







#### PAR (7) 3 168 m 551 ft

OB on and over the pathway and over the hedge. Pond, dry pond and green are OB, bunkers are hazard.