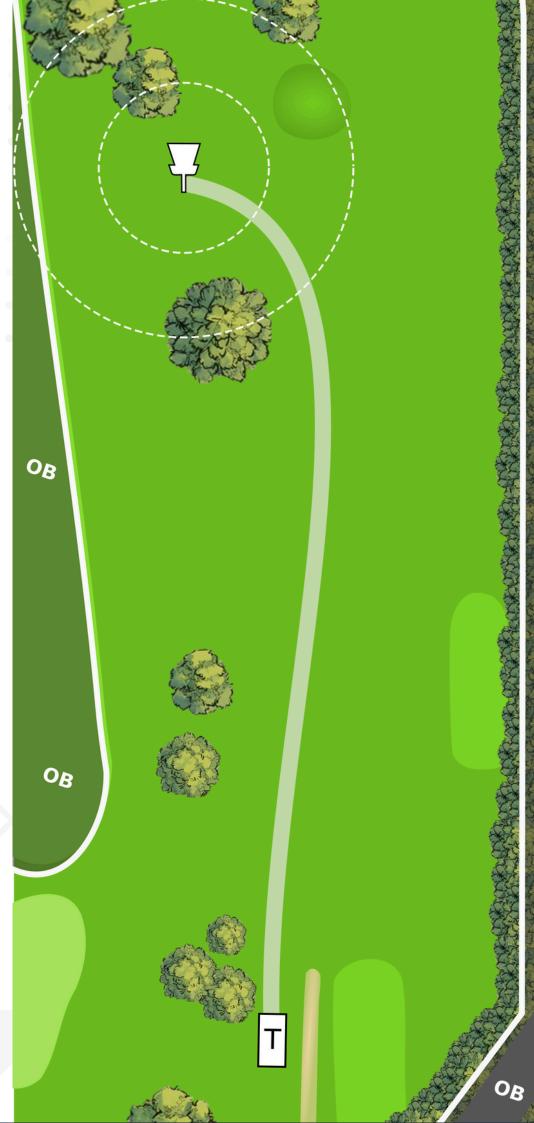

#### (I) 3 166 m 545 ft

OB on and over the ditch on the left, till the last red stake, and over the fence on the right. Green is OB, bunker is hazard.