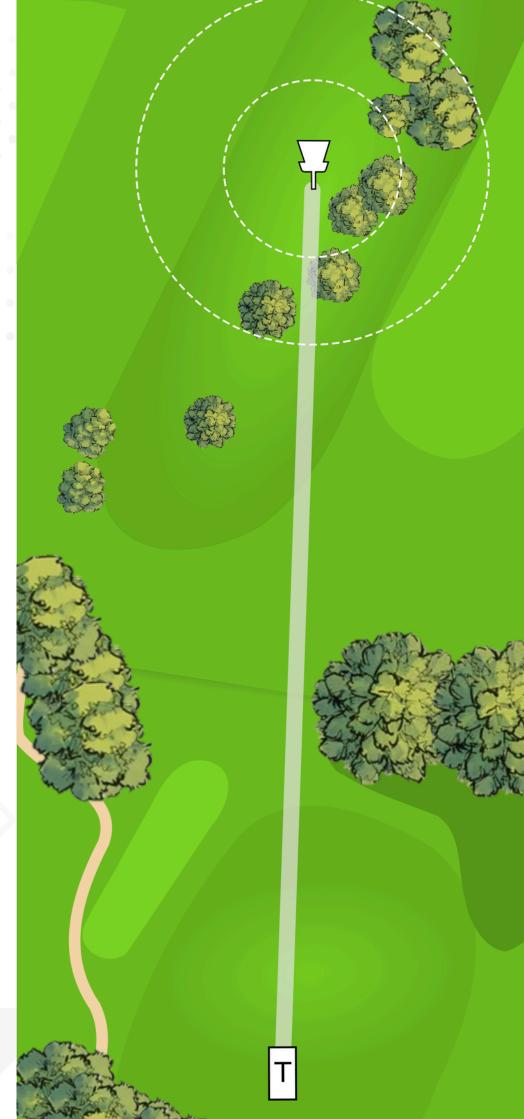

PAR (3) 81 m 266 ft

Over the fence on the right is OB, bunker is hazard.







### PAR (3) 105 m 344 ft

On and over the fairway on the left and over the fencing net on the right is OB.







**PAR** 

## 169 m 554 ft

On and over the fairway on the left and over the fencing net on the right is OB.







**PAR** 

#### (I) 3 166 m 545 ft

OB on and over the ditch on the left, till the last red stake, and over the fence on the right. Green is OB, bunker is hazard.













# 

OB on and over the fairway on the left and over the fence on the right.



ventitre



OB

OB

OB

OB



## PAR 63 119 m 390 ft

Green is OB, bunker is hazard. Over the road is OB.









OB over the white stakes on the right.







#### PAR (1) 3 140 m 459 ft

OB on and over the fairway on the left and over white stakes on the right.







PAR (3) 112 m 367 ft

Green is OB, bunker is hazard.







#### PAR (3) \$3 91 m 299 ft

OB on and over the fairway on the right.







PAR (3)

79 m
259 ft

OB over the fencing net.







## 359 m 1178 ft

Mando tree to the left. Green and over the fence is OB, bunker is hazard.







PAR (5) \*\*\*\* 79 m 259 ft

On and over the ditch is OB.







PAR (3) 125 m 410 ft

Fairways are OB.







PAR (3) 110 m 361 ft

OB on and over the f