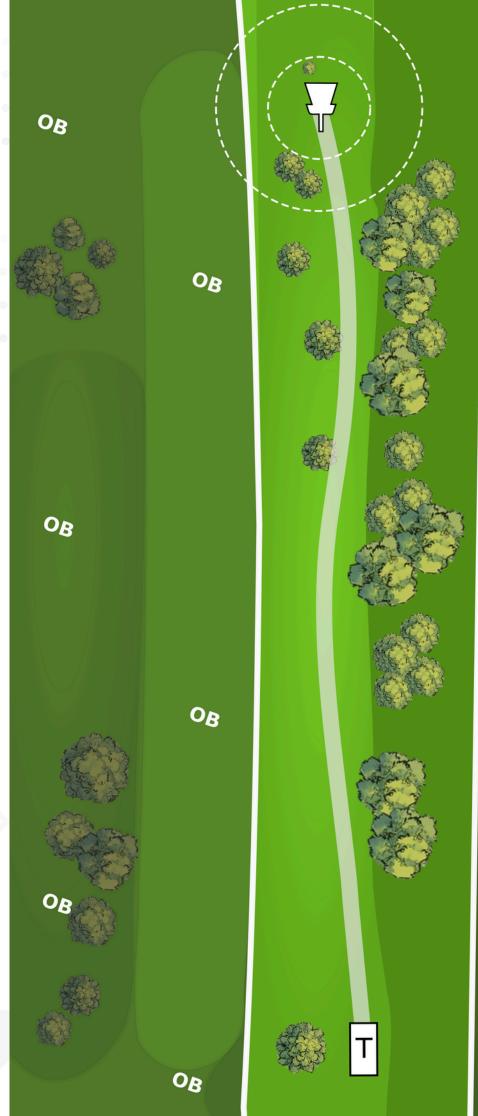

#### (I) 3 166 m 545 ft

OB on and over the ditch on the left, till the last red stake, and over the fence on the right. Green is OB, bunker is hazard.