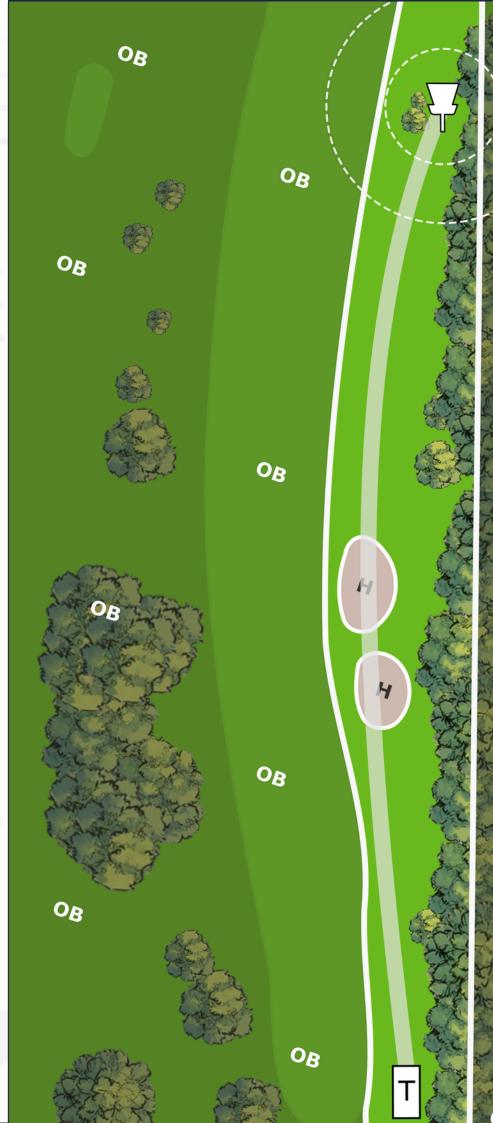

PAR (3) 81 m 266 ft

Over the fence on the right is OB, bunker is hazard.







### PAR (3) 105 m 344 ft

On and over the fairway on the left and over the fencing net on the right is OB.







**PAR** 

## 169 m 554 ft

On and over the fairway on the left and over the fencing net on the right is OB.







**PAR** 

#### (I) 3 166 m 545 ft

OB on and over the ditch on the left, till the last red stake, and over the fence on the right. Green is OB, bunker is hazard.













# 

OB on and over the fairway on the left and over the fence on the right.



ventitre



OB

OB

OB

OB



## PAR 63 119 m 390 ft

Green is OB, bunker is hazard. Over the road is OB.









OB over the white stakes on the right.







#### PAR (1) 3 140 m 459 ft

OB on and over the fairway on the left and over white stakes on the right.







PAR (3) 112 m 367 ft

Green is OB, bunker is hazard.







#### PAR (3) \$3 91 m 299 ft

OB on and over the fairway on the right.







PAR (3)

79 m
259 ft

OB over the fencing net.







## 359 m 1178 ft

Mando tree to the left. Green and over the fence is OB, bunk