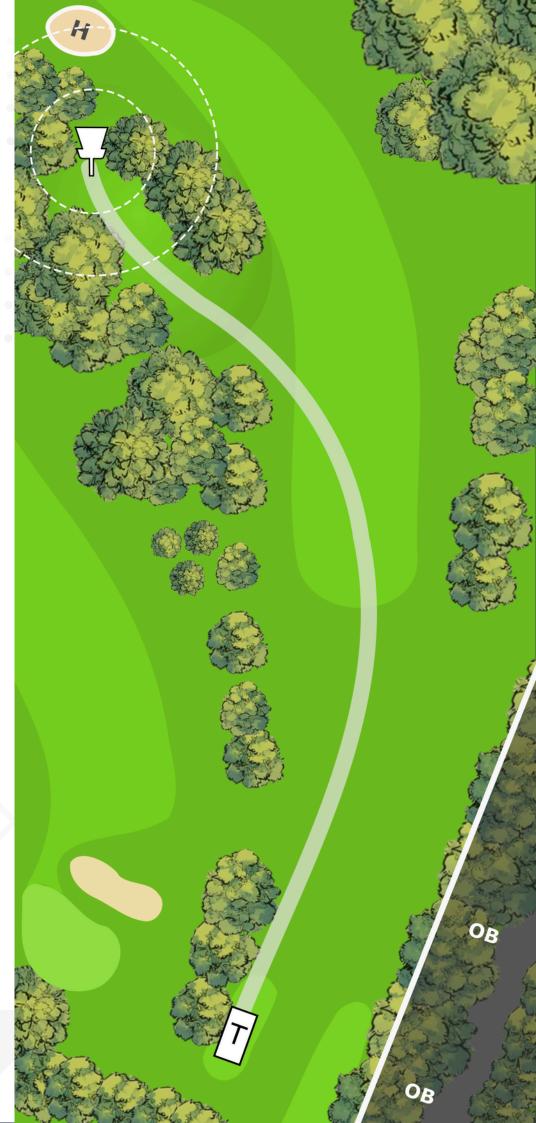

PAR (3) 81 m 266 ft

Over the fence on the right is OB, bunker is hazard.







### PAR (3) 105 m 344 ft

On and over the fairway on the left and over the fencing net on the right is OB.







**PAR** 

## 169 m 554 ft

On and over the fairway on the left and over the fencing net on the right is OB.







**PAR** 

#### (I) 3 166 m 545 ft

OB on and over the ditch on the left, till the last red stake, and over the fence on the right. Green is OB, bunker is hazard.













# 

OB on and over the fairway on the left and over the fence on the right.



ventitre



OB

OB

OB

OB



## PAR 63 119 m 390 ft

Green is OB, bunker is hazard. Over the road is OB.









OB over the white stakes on the right.







#### PAR (1) 3 140 m 459 ft

OB on and over the fairway on the left and over white stakes on the right.







PAR (3) 112 m 367 ft

Green is OB, bunker is hazard.







#### PAR (3) \$3 91 m 299 ft

OB on and over the fairway on the right.







PAR (3)

79 m
259 ft

OB over the fencing net.







## 359 m 1178 ft

Mando tree to the left. Green and over the fence is OB, bunker is hazard.







PAR (5) \*\*\*\* 79 m 259 ft

On and over the ditch is OB.







PAR (3) 125 m 410 ft

Fairways are OB.







PAR (3) 110 m 361 ft

OB on and over the fairways.







## PAR (3) 91 m 299 ft

Mando tree on the left. Green is OB, bunker is hazard.







#### PAR (7) 3 168 m 551 ft

OB on and over the pathway and over the hedge. Pond, dry pond and green are OB, bunkers are hazard.