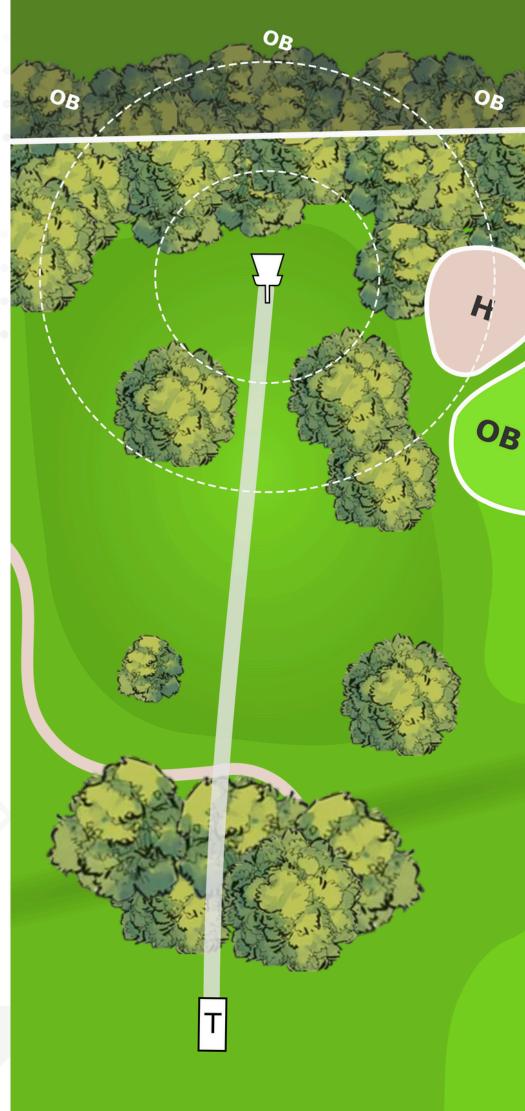

## PAR 63 119 m 390 ft

Green is OB, bunker is hazard. Over the road is OB.

OB over the white stakes on the right.