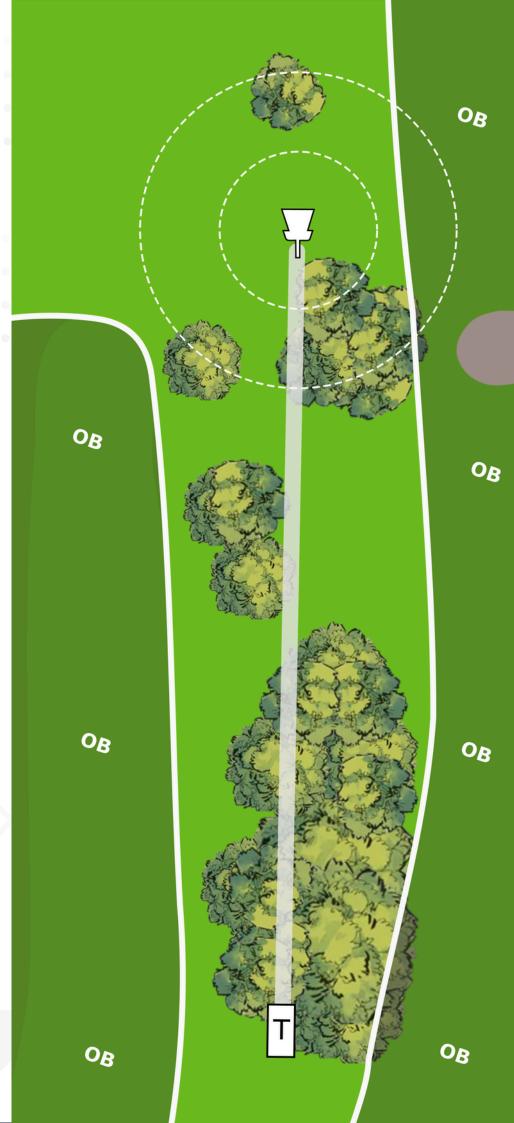

#### (I) 3 166 m 545 ft

OB on and over the ditch on the left, till the last red stake, and over the fence on the right. Green is OB, bunker is hazard.